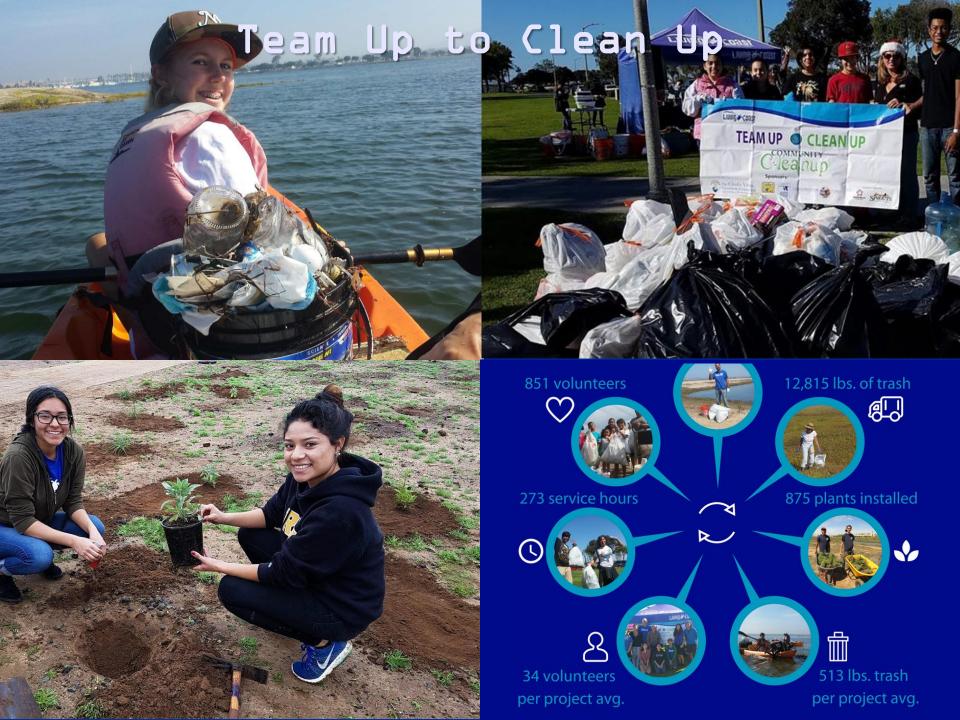

XPENSE         | NET<br>GAIN/LOSS |
|---------------------------|------------------------|-----------------|------------------|
| 2015/2016<br>*            | \$1,897,397            | \$1,821,61<br>4 | +\$75,783        |
| 2014/2015<br>*            | \$1,968,645            | \$1,604,42<br>0 | +\$364,225       |
| 2013/2014<br>*            | \$1,540,067            | \$1,293,17<br>1 | +\$246,896       |
| 5075\5073                 | \$1,157,004            | \$1,120,58<br>3 | +\$36,421        |
| 5077\5075                 | \$1,221,713            | \$1,511,79<br>5 | -\$290,082       |
| 2010/2011<br>*Audited Fin | \$1,033,774<br>ancials | \$1,288,28<br>7 | -\$254,513       |









3,661 children

enjoyed Wildlife Camps at the Living Coast









## Community Partners



























# Marketing & Communications





# NEWLY EXPANDED TURTLE LAGOON

CLICK HERE

619.409.5900 | www.TheLivingCoast.org | Open Daily 10am-5pm





NEW SEA TURTLE EXHIBIT



PICK UP YOUR PASS AT ANY ★mocy's STORE

HALF PRICE ADMISSION IN FEBRUARY.





www.TheLivingCoast.org | 619.409.590

#### 30th Anniversary Celebration









Thank you for supporting us!