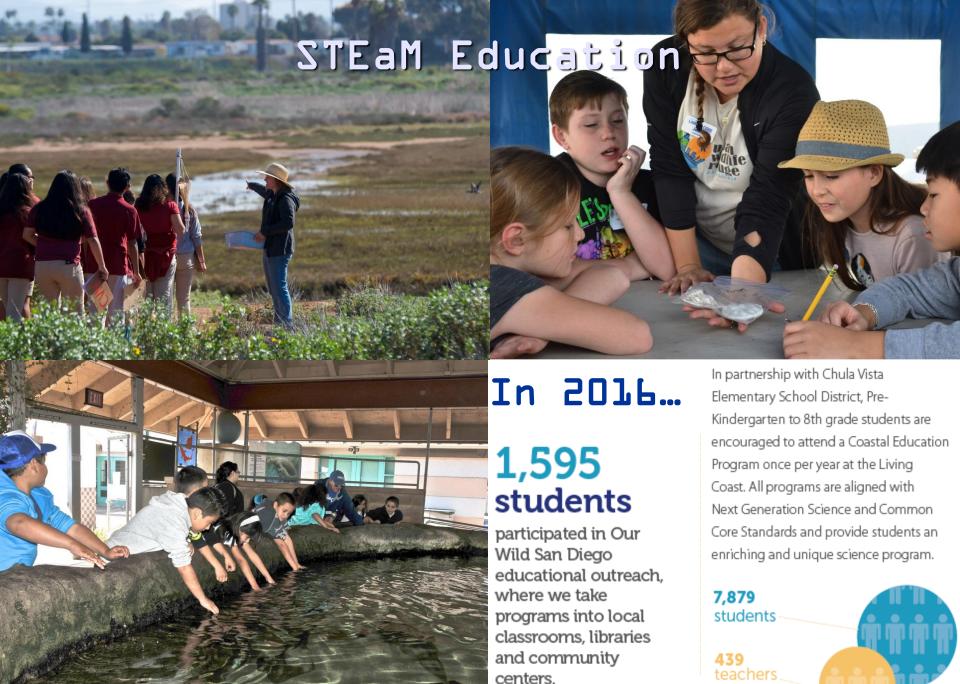

br>YEAR            | REVENUE                | EXPENSE         | NET<br>GAIN/LOSS |
|---------------------------|------------------------|-----------------|------------------|
| 2015/2016<br>*            | \$1,897,397            | \$1,821,61<br>4 | +\$75,783        |
| 2014/2015<br>*            | \$1,968,645            | \$1,604,42<br>0 | +\$364,225       |
| 2013/2014<br>*            | \$1,540,067            | \$1,293,17<br>1 | +\$246,896       |
| 5075\5073                 | \$1,157,004            | \$1,120,58<br>3 | +\$36,421        |
| 5077\5075                 | \$1,221,713            | \$1,511,79<br>5 | -\$290,082       |
| 2010/2011<br>*Audited Fin | \$1,033,774<br>ancials | \$1,288,28<br>7 | -\$254,513       |









3,661 children

enjoyed Wildlife Camps at the Living Coast









## Community Partners



























# Marketing & Communications





# NEWLY EXPANDED TURTLE LAGOON

CLICK HERE

619.409.5900 | www.TheLivingCoast.org | Open Daily 10am-5pm





NEW SEA TURTLE EXHIBIT



PICK UP YOUR PASS AT ANY ★mocy's STORE

HALF PRICE ADMISSION IN FEBRUARY.





www.TheLivingCoast.org | 619.409.590

#### 30th Anniversary Celebration









Thank you for supporting us!