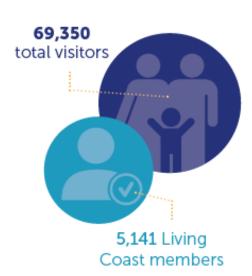

CAL<br>YEAR            | REVENUE                | EXPENSE         | NET<br>GAIN/LOSS |
|---------------------------|------------------------|-----------------|------------------|
| 2015/2016<br>*            | \$1,897,397            | \$1,821,61<br>4 | +\$75,783        |
| 2014/2015<br>*            | \$1,968,645            | \$1,604,42<br>0 | +\$364,225       |
| 2013/2014<br>*            | \$1,540,067            | \$1,293,17<br>1 | +\$246,896       |
| 5075\5073                 | \$1,157,004            | \$1,120,58<br>3 | +\$36,421        |
| 5077\5075                 | \$1,221,713            | \$1,511,79<br>5 | -\$290,082       |
| 2010/2011<br>*Audited Fin | \$1,033,774<br>ancials | \$1,288,28<br>7 | -\$254,513       |









3,661 children

enjoyed Wildlife Camps at the Living Coast









## Community Partners



























# Marketing & Communications





# NEWLY EXPANDED TURTLE LAGOON

CLICK HERE

619.409.5900 | www.TheLivingCoast.org | Open Daily 10am-5pm





NEW SEA TURTLE EXHIBIT



PICK UP YOUR PASS AT ANY ★mocy's STORE

HALF PRICE ADMISSION IN FEBRUARY.





www.TheLivingCoast.org | 619.409.590

#### 30th Anniversary Celebration









Thank you for supporting us!