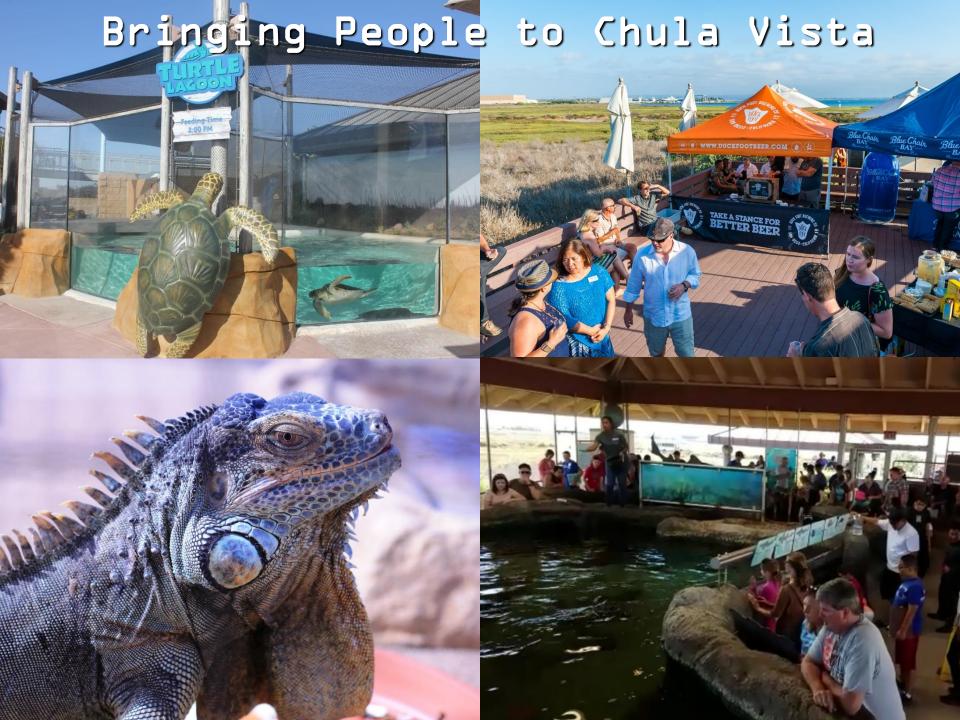

| \$1,540,067            | \$1,293,17<br>1 | +\$246,896       |
| 5075\5073                 | \$1,157,004            | \$1,120,58<br>3 | +\$36,421        |
| 5077\5075                 | \$1,221,713            | \$1,511,79<br>5 | -\$290,082       |
| 2010/2011<br>*Audited Fin | \$1,033,774<br>ancials | \$1,288,28<br>7 | -\$254,513       |









3,661 children

enjoyed Wildlife Camps at the Living Coast









## Community Partners



























# Marketing & Communications





# NEWLY EXPANDED TURTLE LAGOON

CLICK HERE

619.409.5900 | www.TheLivingCoast.org | Open Daily 10am-5pm





NEW SEA TURTLE EXHIBIT



PICK UP YOUR PASS AT ANY ★mocy's STORE

HALF PRICE ADMISSION IN FEBRUARY.





www.TheLivingCoast.org | 619.409.590

#### 30th Anniversary Celebration









Thank you for supporting us!