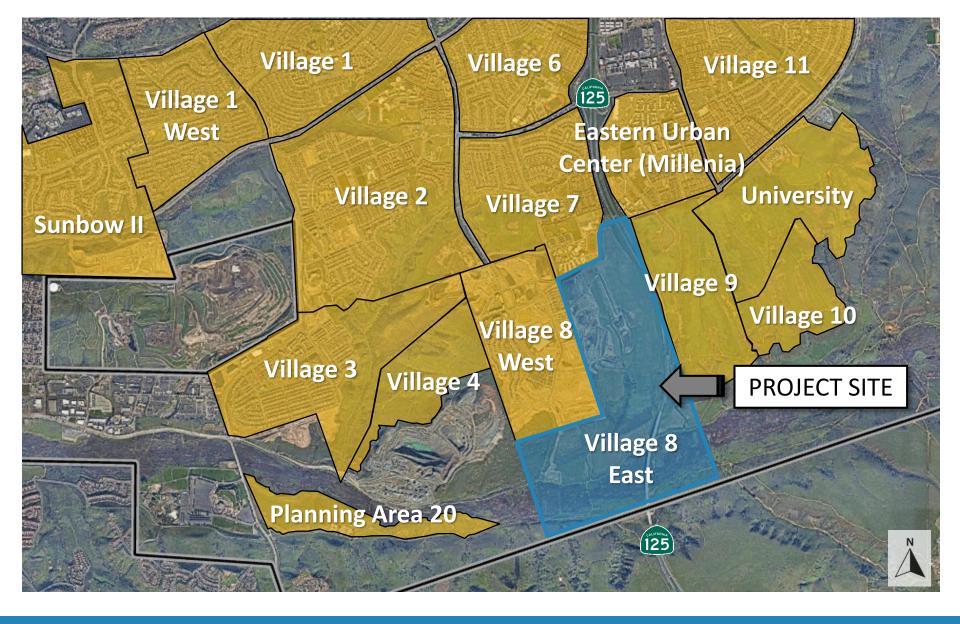

### **Project Location**

 TM condition requires Village 8 East to be annexed into CFD 97-2 for long-term maintenance of open space and lands within the Otay Ranch Preserve

 Developer of Village 8 East requested City commence annexation proceedings in a letter dated June 6, 2023.