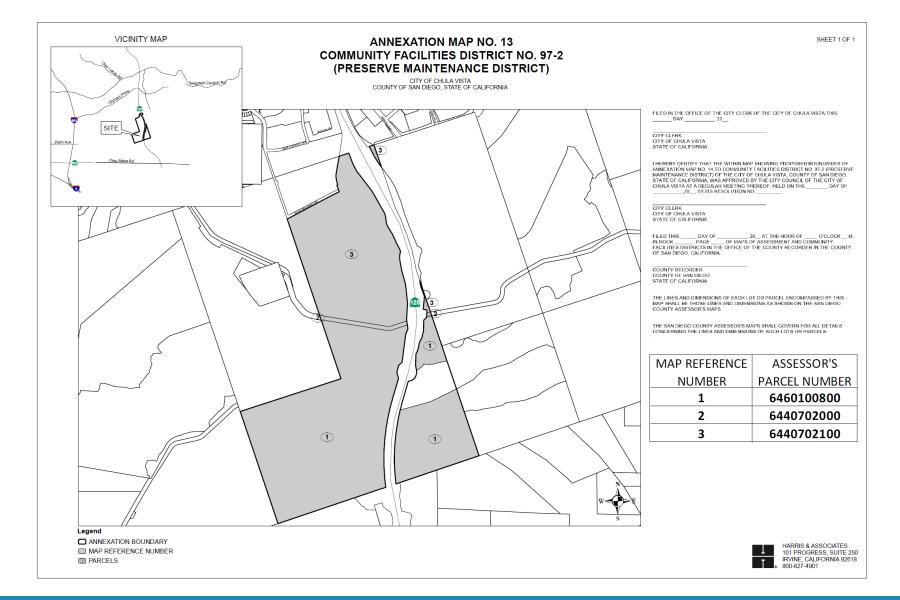

## **CFD Boundary Map**

| Special Tax Category                           | Combined Maximum<br>Special Tax |
|------------------------------------------------|---------------------------------|
| Category I – Residential (per square foot)     | \$0.0232                        |
| Category I – Non-Residential (per acre)        | \$377.19                        |
| Category II – Final Mapped Property (per acre) | \$377.19                        |
| Category III – Undeveloped Property (per acre) | \$243.45                        |