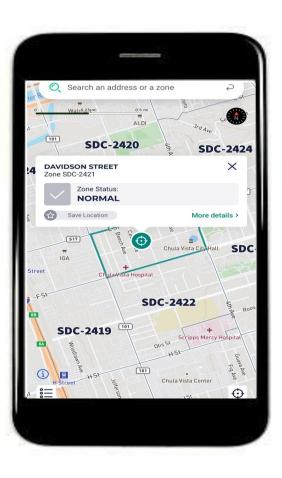

## **Genasys Protect**

- Protect is a publicly accessible website and app that:
  - Allows community members to view the status of zones
  - Provides information about temporary evacuation points, shelters, traffic control points, etc.
  - Alerts app users to a change in a zone status

#### Zone Status -

#### displayed on the map with a shaded color

# Find Your **Zone**

- 1 Go to protect.genasys.com
- 2 Enter your address into the search bar
- 3 Find your zone in the pop-up window and subscribe to alerts