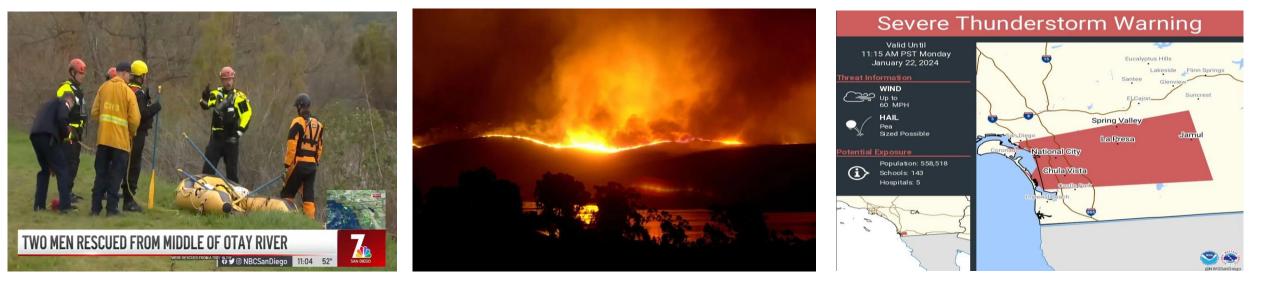

#### **GENASYS Emergency Management**

AlertSanDiego + Genasys Protect

#### **Emergency Notification and Information Tool**









#### **Suite of Tools**

- Alert San Diego (Genasys Alert)
  - Location-based alerting
  - Multi-channel communication
- Genasys Protect
  - Geographic notification zones
  - Includes Public Website and Mobile App
    - Protect.Genasys.com





## Alert San Diego

Test - P

Mode

- Opt-in system
  - Register at <u>www.AlertSD.org</u>
- Capable of multi-modal communication
  - Voice
  - Text
  - Email
- Wireless Emergency Alerts (WEA)
  - Does not require opt-in

| owerU                                                                                  | utage - Test < Ba             | ack to alerts list                |                                             |             |          |                    |                                                |