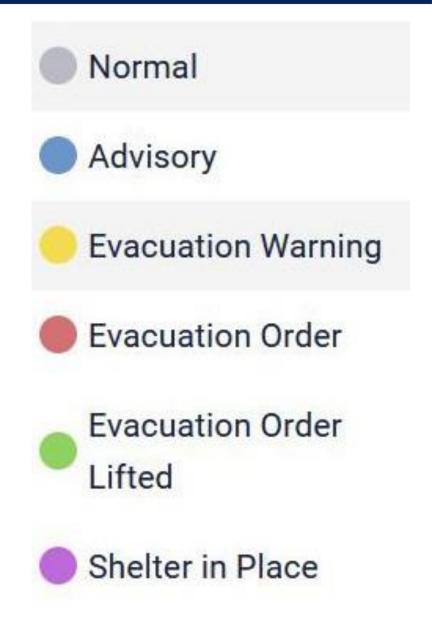

|           |

### Wireless Emergency Alerts

- WEAs are broadcast to cell phones within a targeted area
  - Alert residents about an emergency
  - Used by local, state, or federal officials
- Minimal characters, intended to:
  - Grab residents' attention
  - Advise residents to take action
  - Direct residents to seek more information



## **Genasys Protect**

- Protect is a publicly accessible website and app that:
  - Allows community members to view the status of zones
  - Provides information about temporary evacuation points, shelters, traffic control points, etc.
  - Alerts app users to a change in a zone status



GET IT ON

Google Play





#### **Genasys Protect**

#### Zone Status -

#### displayed on the map with a shaded color





#### **Genasys Protect**



#### **Additional Resources**

- AlertSanDiego.org
  - Preparedness
  - Emergency
  - Recovery
- SD Emergency App
- Social Media
  - @ChulaVistaFD
  - @ChulaVistaPD
  - @ThinkChulaVista







notifies user mobile phones of evacuations and othe

important safety information.

# Find Your **Zone**



- 1 Go to protect.genasys.com
- 2 Enter your address into the search bar
- 3 Find your zone in the pop-up window and subscribe to alerts