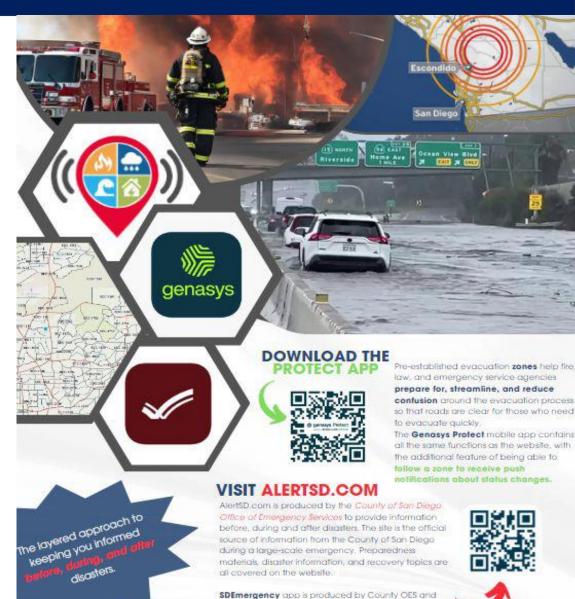

## **Genasys Protect**

- Protect is a publicly accessible website and app that:
  - Allows community members to view the status of zones
  - Provides information about temporary evacuation points, shelters, traffic control points, etc.
  - Alerts app users to a change in a zone status

#### **Additional Resources**

- AlertSanDiego.org
  - Preparedness
  - Emergency
  - Recovery
- SD Emergency App
- Social Media
  - @ChulaVistaFD
  - @ChulaVistaPD
  - @ThinkChulaVista

notifies user mobile phones of evacuations and othe