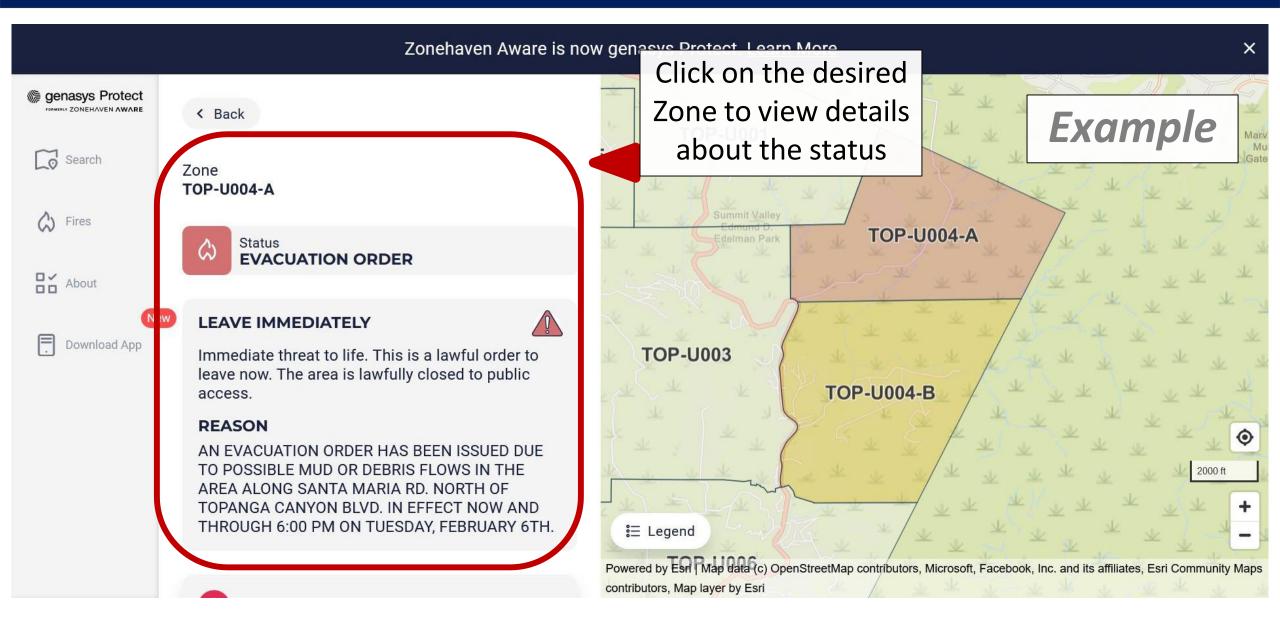

## **Genasys Protect**

- Protect is a publicly accessible website and app that:
  - Allows community members to view the status of zones
  - Provides information about temporary evacuation points, shelters, traffic control points, etc.
  - Alerts app users to a change in a zone status

# Find Your **Zone**

- 1 Go to protect.genasys.com
- 2 Enter your address into the search bar
- 3 Find your zone in the pop-up window and subscribe to alerts