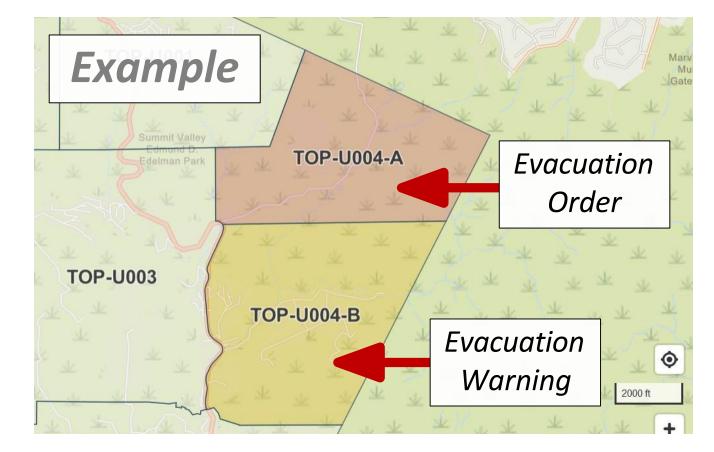

|           |

### Wireless Emergency Alerts

- WEAs are broadcast to cell phones within a targeted area
  - Alert residents about an emergency
  - Used by local, state, or federal officials
- Minimal characters, intended to:
  - Grab residents' attention
  - Advise residents to take action
  - Direct residents to seek more information



## **Genasys Protect**

- Protect is a publicly accessible website and app that:
  - Allows community members to view the status of zones
  - Provides information about temporary evacuation points, shelters, traffic control points, etc.
  - Alerts app users to a change in a zone status



GET IT ON

Google Play





#### **Genasys Protect**

#### Zone Status -

#### displayed on the map with a shaded color





#### **Genasys Protect**



#### **Additional Resources**

- AlertSanDiego.org
  - Preparedness
  - Emergency
  - Recovery
- SD Emergency App
- Social Media
  - @ChulaVistaFD
  - @ChulaVistaPD
  - @ThinkChulaVista







notifies user mobile phones of evacuations and othe

important safety information.

# Find Your **Zone**



- 1 Go to protect.genasys.com
- 2 Enter your address into the search bar
- 3 Find your zone in the pop-up window and subscribe to alerts