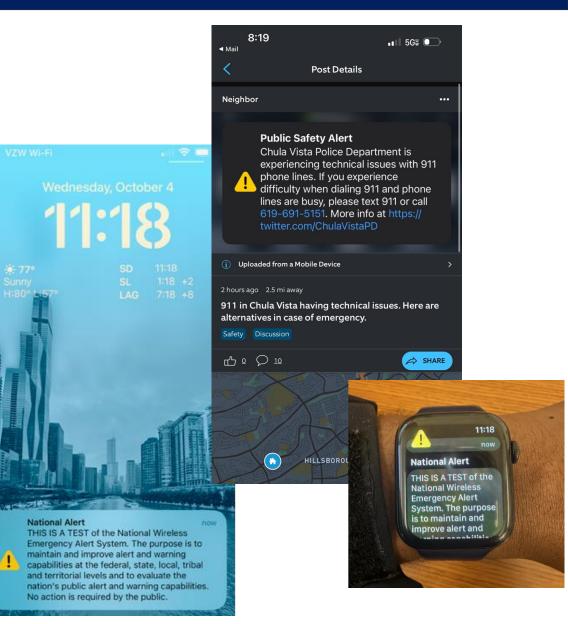

### Wireless Emergency Alerts

- WEAs are broadcast to cell phones within a targeted area
  - Alert residents about an emergency
  - Used by local, state, or federal officials
- Minimal characters, intended to:
  - Grab residents' attention
  - Advise residents to take action
  - Direct residents to seek more information

## Alert San Diego

Test - P

Mode

- Opt-in system
  - Register at <u>www.AlertSD.org</u>
- Capable of multi-modal communication
  - Voice
  - Text
  - Email
- Wireless Emergency Alerts (WEA)
  - Does not require opt-in