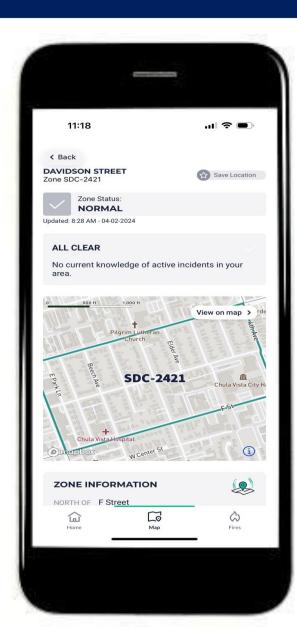

## **Genasys Protect**

- Protect is a publicly accessible website and app that:
  - Allows community members to view the status of zones
  - Provides information about temporary evacuation points, shelters, traffic control points, etc.
  - Alerts app users to a change in a zone status

#### Zone Status -

#### displayed on the map with a shaded color

#### **Additional Resources**

- AlertSanDiego.org
  - Preparedness
  - Emergency
  - Recovery
- SD Emergency App
- Social Media
  - @ChulaVistaFD
  - @ChulaVistaPD
  - @ThinkChulaVista

notifies user mobile phones of evacuations and othe

important safety information.