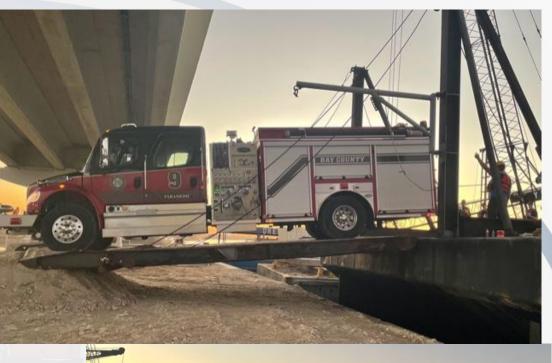

## FEMA US&R Hurricane Ian Response

- FEMA US&R System
- CA-TF8
- National Disasters
  - Acts of Terrorism
  - Earthquakes
  - Floods
  - Hurricanes
  - Mudslides
  - Structural Collapse
  - Tornadoes
- Approximately 20 Chula Vista Fire Department Members

### Hurricane lan