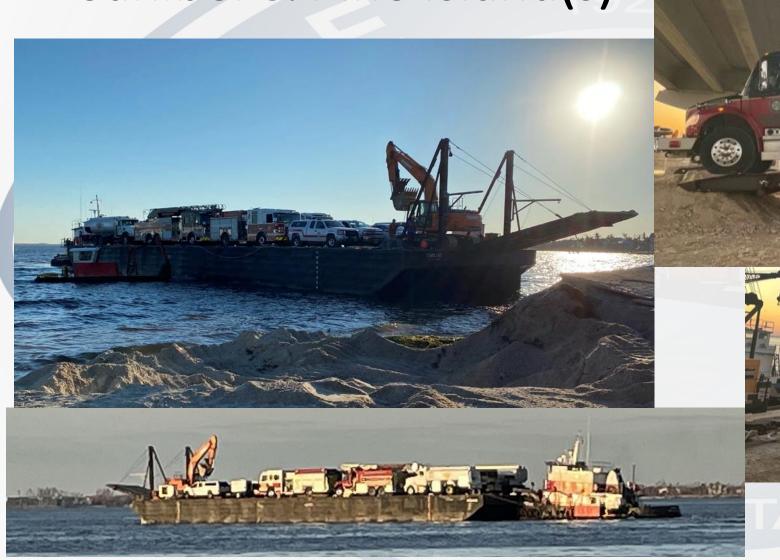

## FEMA US&R Hurricane Ian Response

- FEMA US&R System
- CA-TF8
- National Disasters
  - Acts of Terrorism
  - Earthquakes
  - Floods
  - Hurricanes
  - Mudslides
  - Structural Collapse
  - Tornadoes
- Approximately 20 Chula Vista Fire Department Members

### Hurricane lan