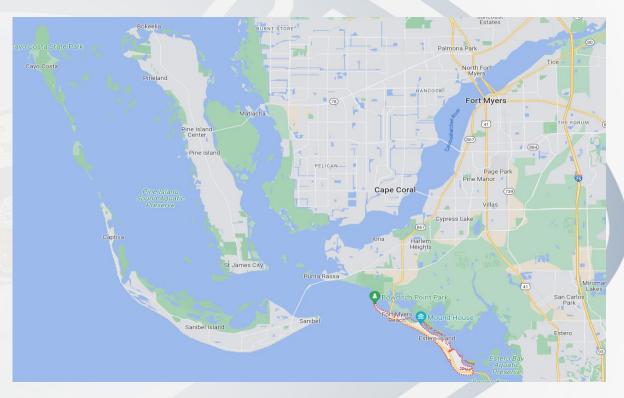

2022 Christmas in October National Responses

> CITY OF CHULA VISTA

#### 2022 Fire Safety Week & Open House

- First in-person event is over three years.
- More than 2,000 in attendance.
- City-Wide Event:
  - Conservation
  - Library
  - Parks
  - Police
  - Recreation







#### 2022 Christmas in October

- First event since 2019.
- More than 50 volunteers in attendance.
- City-Wide Event:
  - Fire Department
  - Police Department
  - Collins Aerospace







2022 Christmas in October



## FEMA US&R Hurricane Ian Response

- FEMA US&R System
- CA-TF8
- National Disasters
  - Acts of Terrorism
  - Earthquakes
  - Floods
  - Hurricanes
  - Mudslides
  - Structural Collapse
  - Tornadoes
- Approximately 20 Chula Vista Fire Department Members





### Hurricane lan

#### SINC*E* 1921





#### CITY OF CHULA VISTA

## Ft. Meyers Beach





FIRE LINE DO NOT CROSS

CH

## Ft. Meyers Beach







## Ft. Meyers Beach





## Sanibel & Pine Island(s)











## Sanibel & Pine Island(s)







#### SINC*E* 1921

## Questions?

Thank you for your support!

CITY OF CHULA VISTA