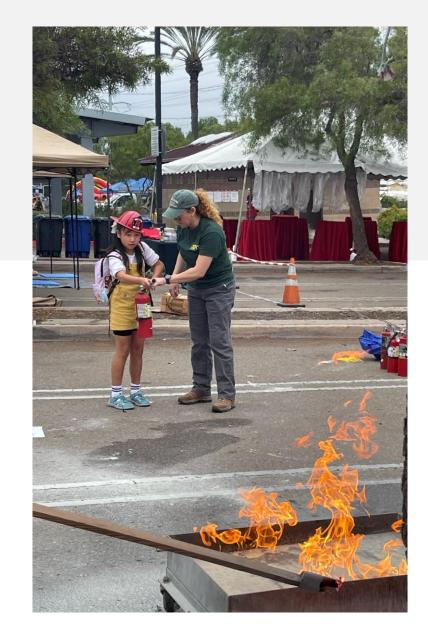

#### 2022 Fire Safety Week & Open House

- First in-person event is over three years.
- More than 2,000 in attendance.
- City-Wide Event:
  - Conservation
  - Library
  - Parks
  - Police
  - Recreation