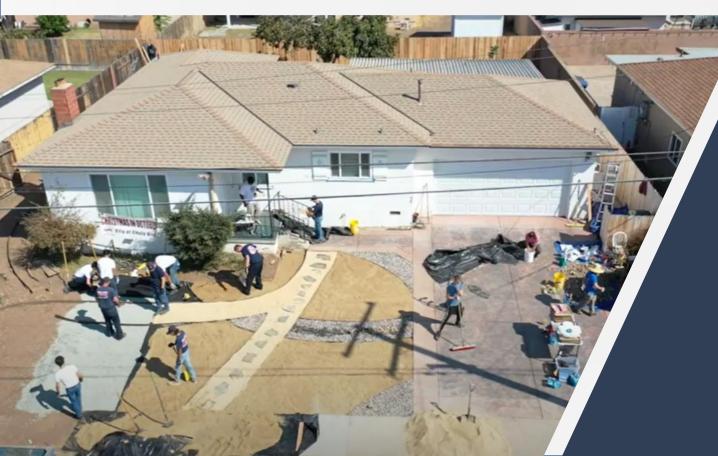

#### 2022 Christmas in October

- First event since 2019.
- More than 50 volunteers in attendance.
- City-Wide Event:
  - Fire Department
  - Police Department
  - Collins Aerospace

2022 Christmas in October