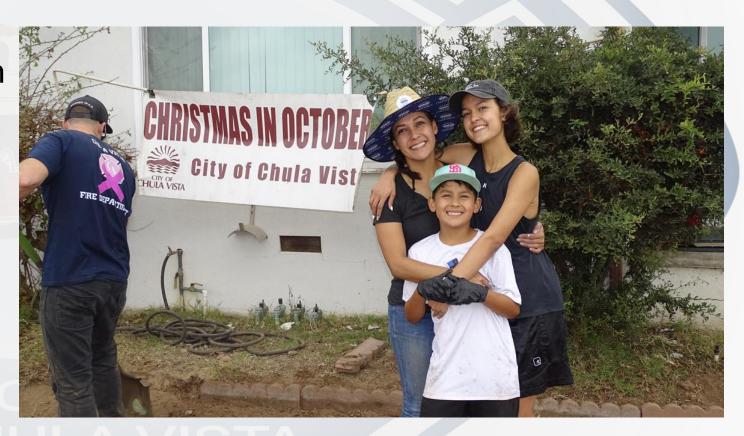

#### 2022 Christmas in October

- First event since 2019.
- More than 50 volunteers in attendance.
- City-Wide Event:
  - Fire Department
  - Police Department
  - Collins Aerospace

2022 Christmas in October