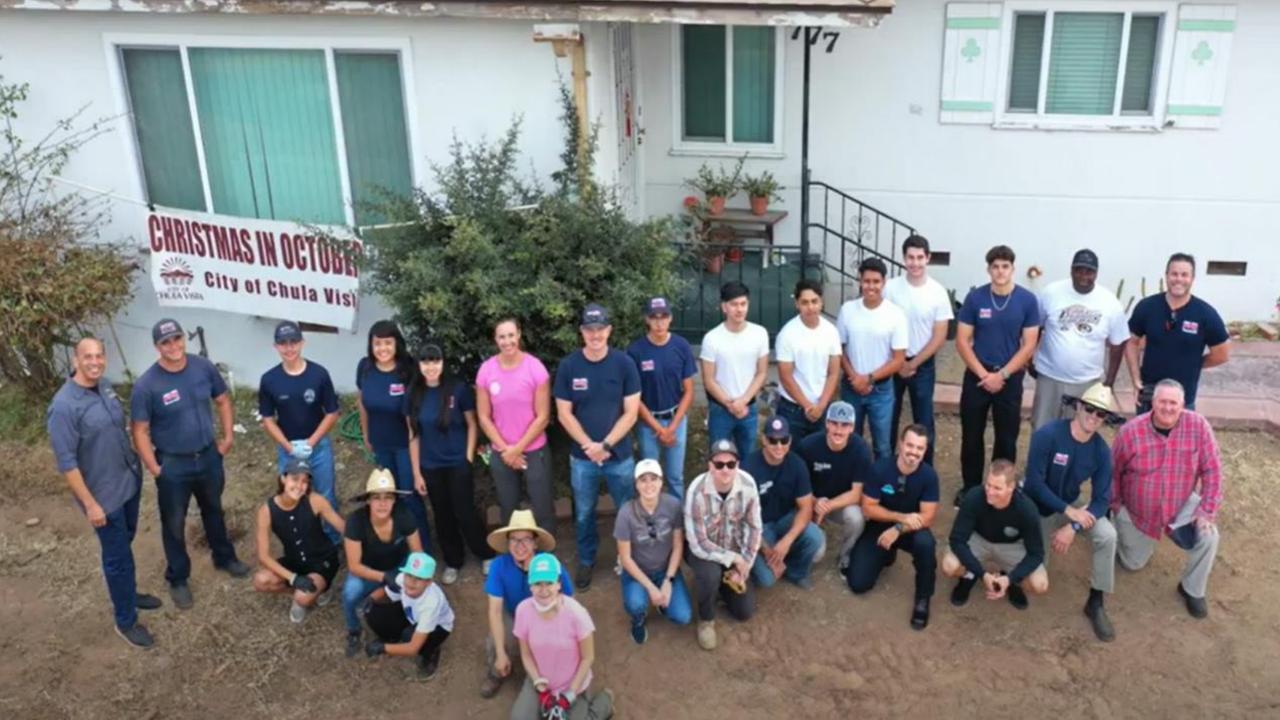

#### 2022 Christmas in October

- First event since 2019.
- More than 50 volunteers in attendance.
- City-Wide Event:
  - Fire Department
  - Police Department
  - Collins Aerospace

2022 Christmas in October