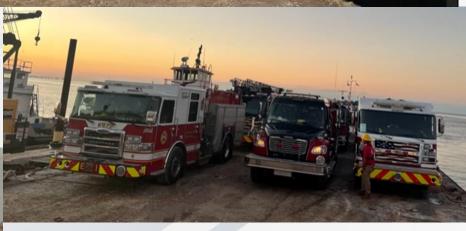

## FEMA US&R Hurricane Ian Response

- FEMA US&R System
- CA-TF8
- National Disasters
  - Acts of Terrorism
  - Earthquakes
  - Floods
  - Hurricanes
  - Mudslides
  - Structural Collapse
  - Tornadoes
- Approximately 20 Chula Vista Fire Department Members

### Hurricane lan