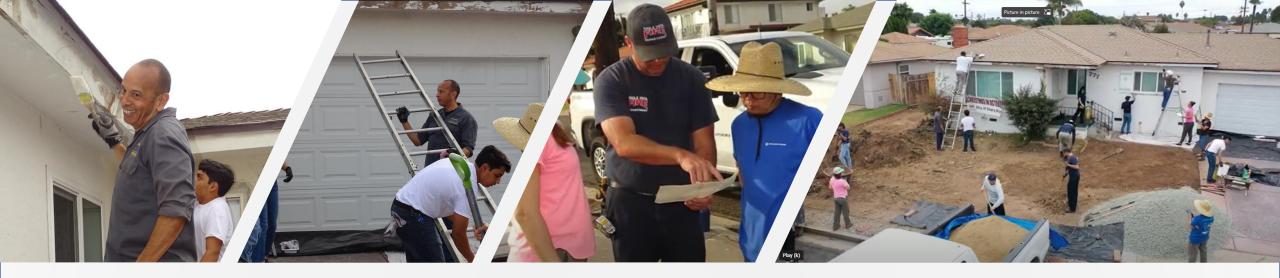

#### 2022 Christmas in October

- First event since 2019.
- More than 50 volunteers in attendance.
- City-Wide Event:
  - Fire Department
  - Police Department
  - Collins Aerospace

2022 Christmas in October