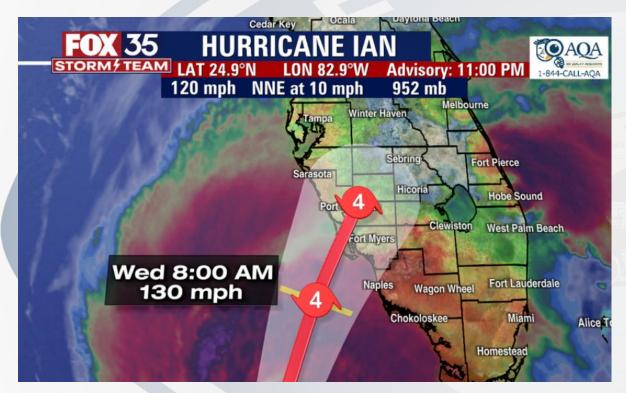

## FEMA US&R Hurricane Ian Response

- FEMA US&R System
- CA-TF8
- National Disasters
  - Acts of Terrorism
  - Earthquakes
  - Floods
  - Hurricanes
  - Mudslides
  - Structural Collapse
  - Tornadoes
- Approximately 20 Chula Vista Fire Department Members

### Hurricane lan