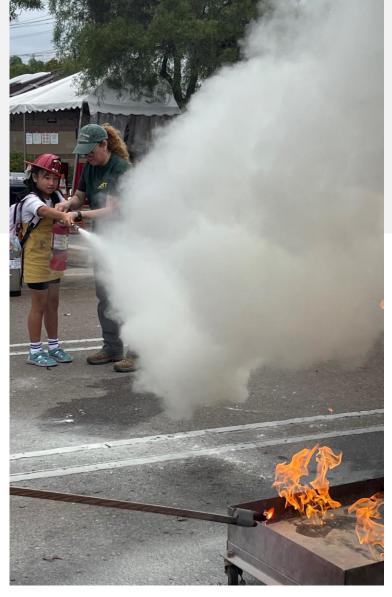

#### 2022 Fire Safety Week & Open House

- First in-person event is over three years.
- More than 2,000 in attendance.
- City-Wide Event:
  - Conservation
  - Library
  - Parks
  - Police
  - Recreation