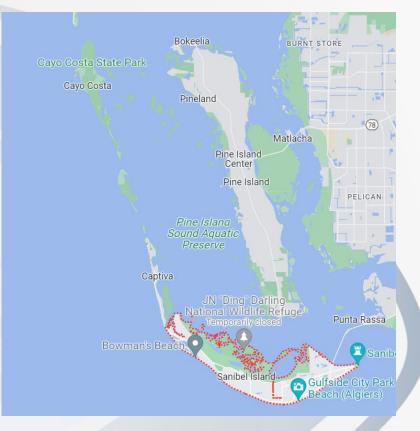

000 in attendance.
- City-Wide Event:
  - Conservation
  - Library
  - Parks
  - Police
  - Recreation







#### 2022 Christmas in October

- First event since 2019.
- More than 50 volunteers in attendance.
- City-Wide Event:
  - Fire Department
  - Police Department
  - Collins Aerospace







2022 Christmas in October



## FEMA US&R Hurricane Ian Response

- FEMA US&R System
- CA-TF8
- National Disasters
  - Acts of Terrorism
  - Earthquakes
  - Floods
  - Hurricanes
  - Mudslides
  - Structural Collapse
  - Tornadoes
- Approximately 20 Chula Vista Fire Department Members





### Hurricane lan

#### SINC*E* 1921





#### CITY OF CHULA VISTA

## Ft. Meyers Beach





FIRE LINE DO NOT CROSS

CH

## Ft. Meyers Beach







## Ft. Meyers Beach





## Sanibel & Pine Island(s)











## Sanibel & Pine Island(s)







#### SINC*E* 1921

## Questions?

Thank you for your support!

CITY OF CHULA VISTA