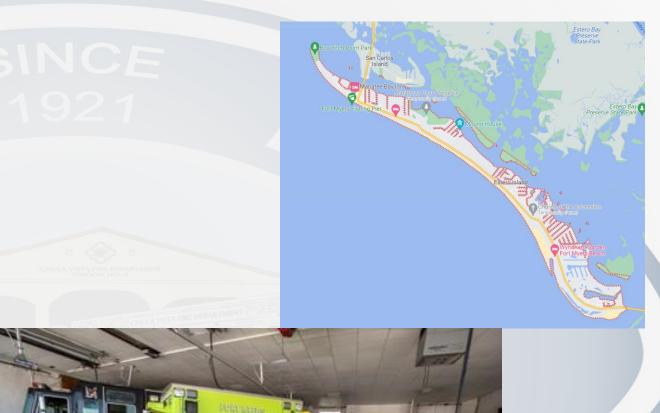

## FEMA US&R Hurricane Ian Response

- FEMA US&R System
- CA-TF8
- National Disasters
  - Acts of Terrorism
  - Earthquakes
  - Floods
  - Hurricanes
  - Mudslides
  - Structural Collapse
  - Tornadoes
- Approximately 20 Chula Vista Fire Department Members

### Hurricane lan