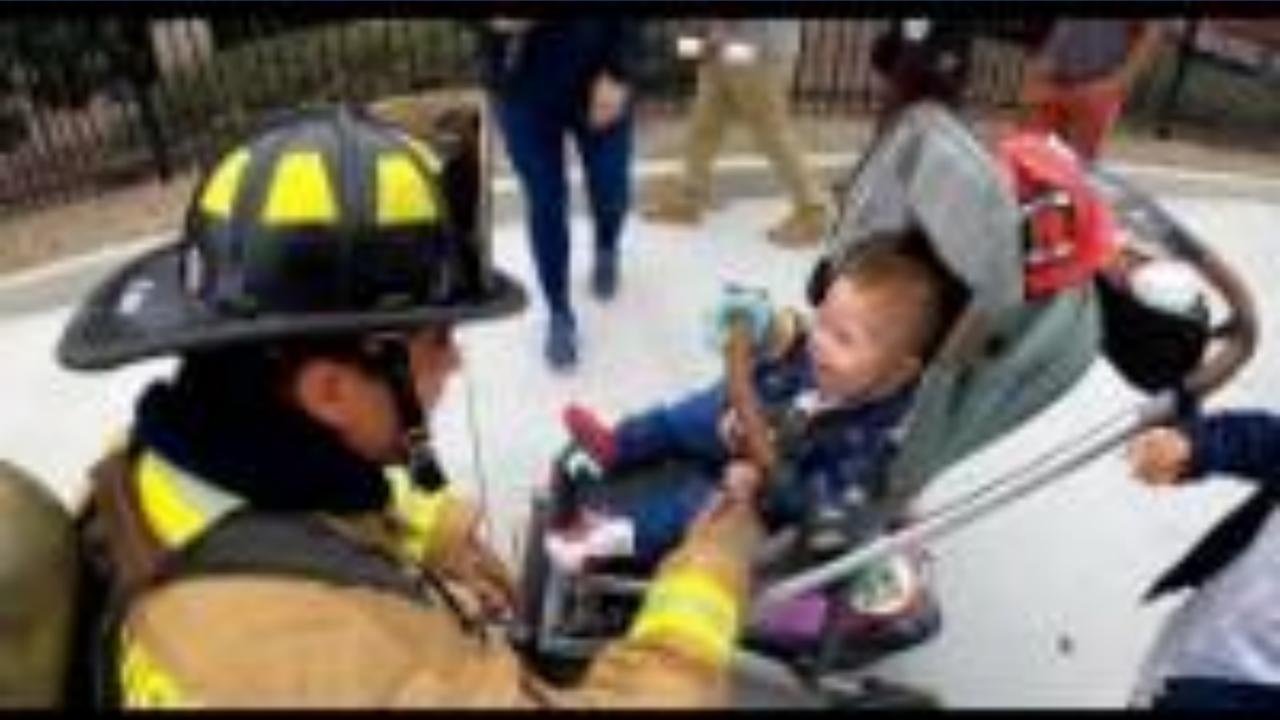

#### 2022 Fire Safety Week & Open House

- First in-person event is over three years.
- More than 2,000 in attendance.
- City-Wide Event:
  - Conservation
  - Library
  - Parks
  - Police
  - Recreation