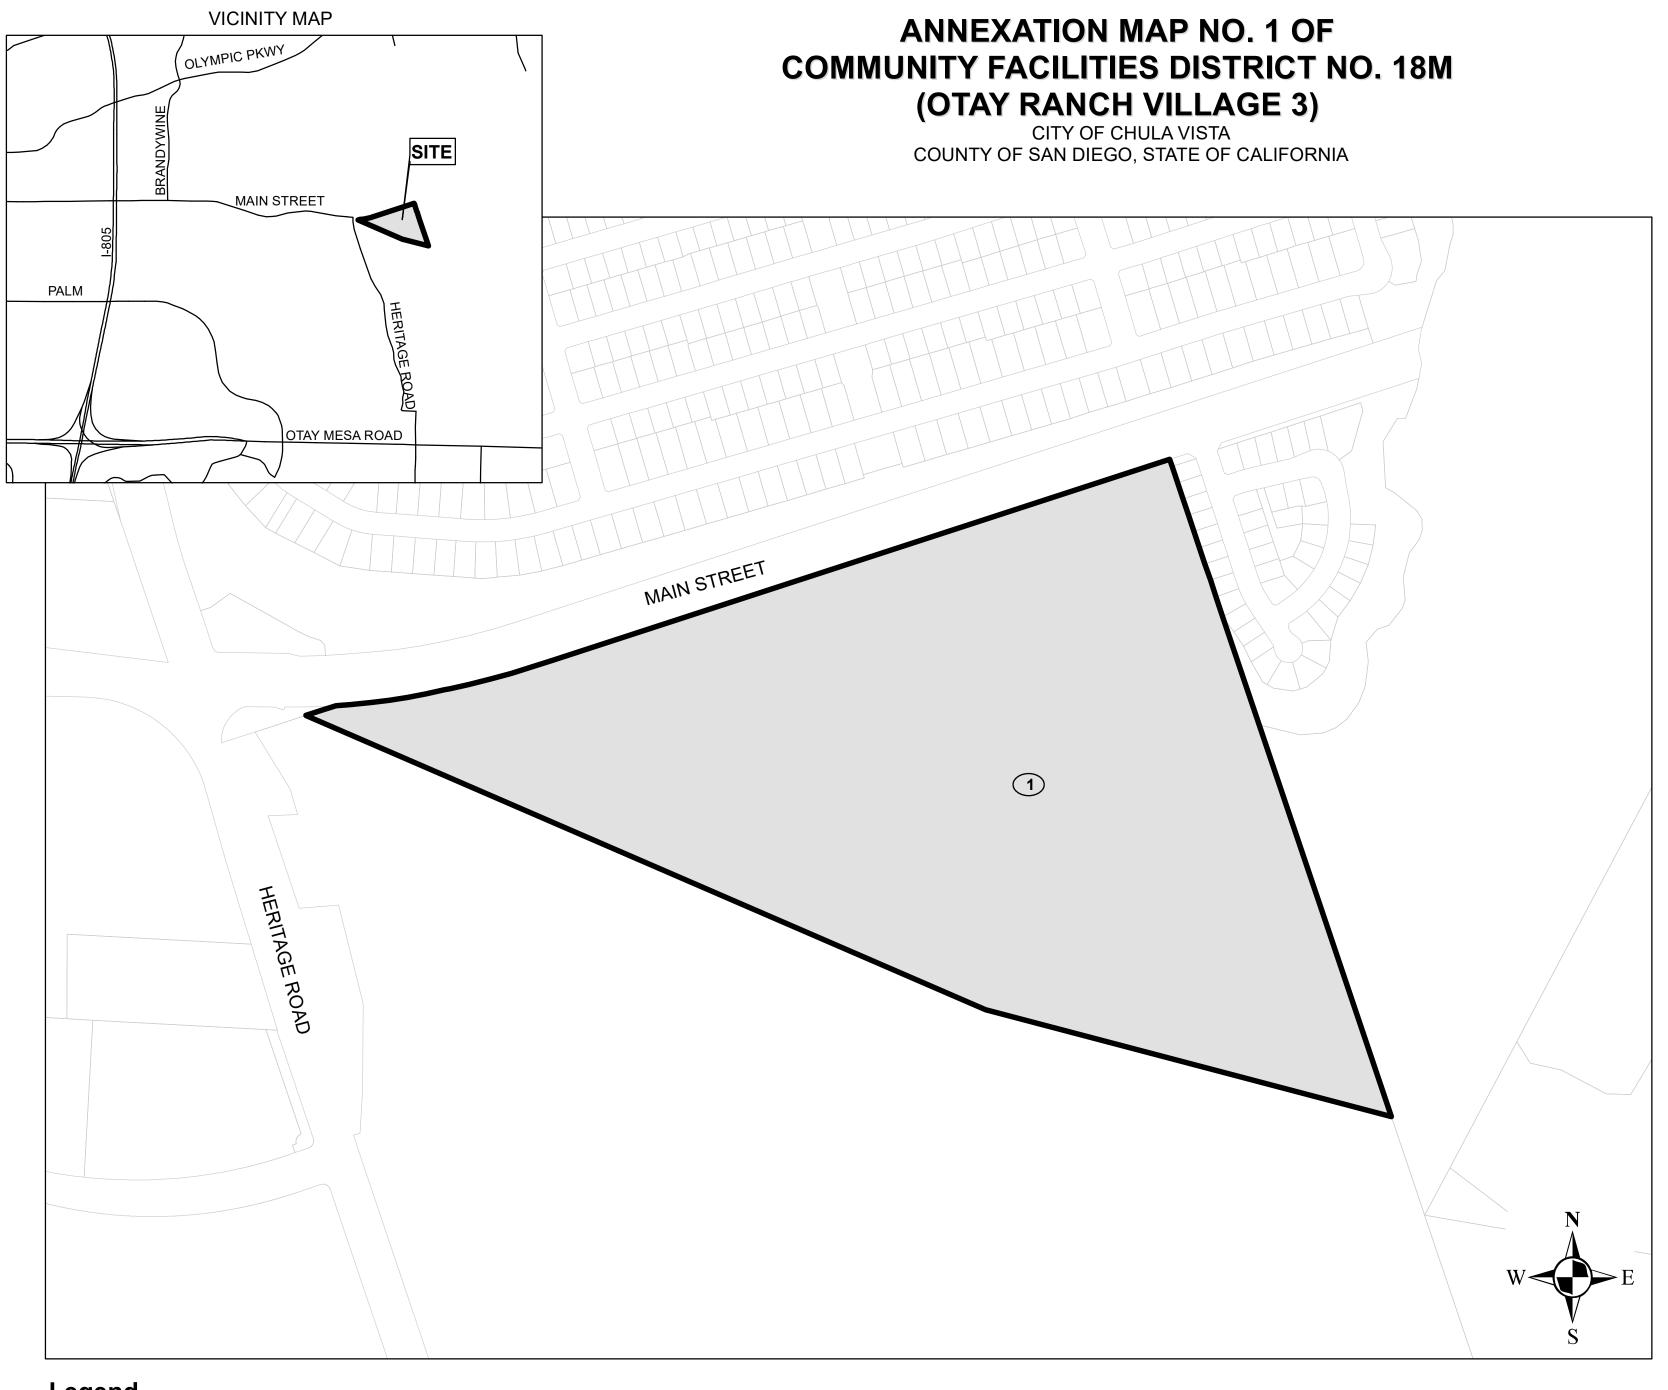

COUNTY RECORDER COUNTY OF SAN DIEGO STATE OF CALIFORNIA

THE LINES AND DIMENSIONS OF EACH LOT OR PARCEL ENCOMPASSED BY THIS MAP SHALL BE THOSE LINES AND DIMENSIONS AS SHOWN ON THE SAN DIEGO COUNTY ASSESSOR'S MAPS.

THE SAN DIEGO COUNTY ASSESSOR'S MAPS SHALL GOVERN FOR ALL DETAILS CONCERNING THE LINES AND DIMENSIONS OF SUCH LOTS OR PARCELS.

| MAP REFERENCE | ASSESSOR'S PARCEL |
|---------------|-------------------|
| NUMBER        | NUMBER            |
| 1             | 644-060-13        |

Legend

ANNEXATION BOUNDARY

1 MAP REFERENCE NUMBER