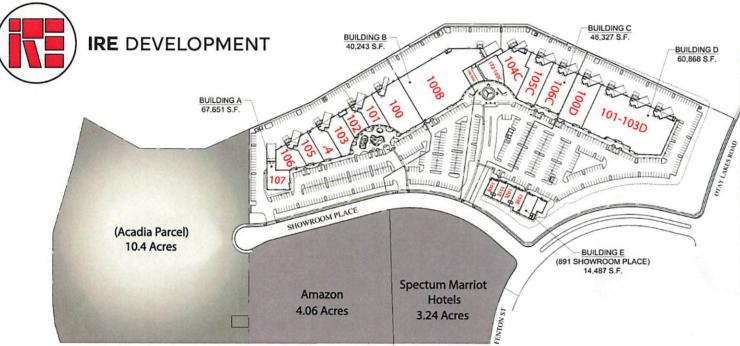

WWW.THEDISTRICTATEASTLAKE.COM

| TENANT               | SUITE #  | SQ. FT. |
|----------------------|----------|---------|
| Skyzone              | 100      | 18,397  |
| Kid Ventures         | 101      | 6,771   |
| Floaties             | 102      | 5,739   |
| Pride Martial Arts   | 103      | 8,731   |
| Crunch Gym           | 104-106  | 35,904  |
| Rev Body             | 107      | 2,913   |
| Awaken               | 100B     | 40,243  |
| Lolitas              | 100-101C | 4,000   |
| Chula Vista Brewery  | 102-103C | 6,460   |
| The Venue            | 104C     | 11,417  |
| Play City            | 105C     | 12,416  |
| Ninja Factory        | 106C     | 14,227  |
| Search Bar           | 100D     | 15,074  |
| Speed Circuit        | 101-103D | 45,794  |
| Little Miss Brewing  | 100E     | 1,863   |
| Khanya Ramen         | 101E     | 2,274   |
| Armstrong and McCall | 102E     | 2,271   |
| Posh Café            | 103E     | 2,950   |
| Danzart              | 104E     | 3,260   |
| Vega Caffe           | 105E     | 1,869   |