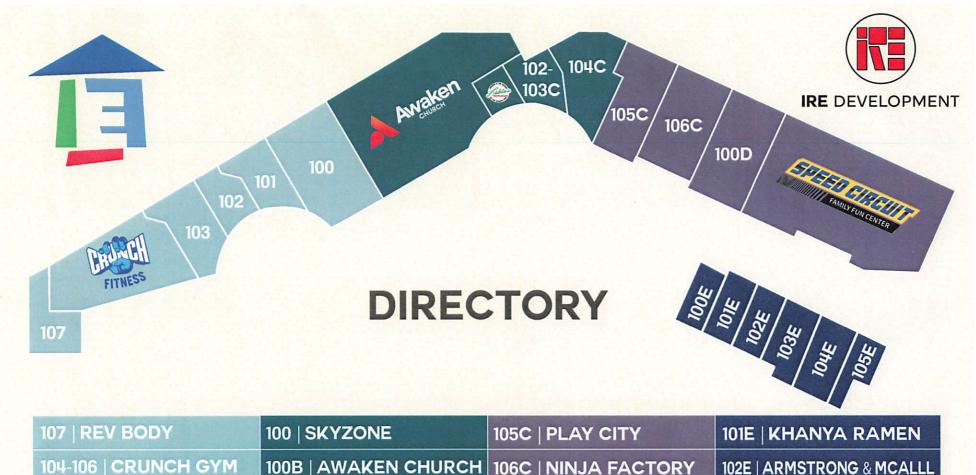

## **ATTACHMENT 4**

**Site Map of Owners and Tenants** impacted by Street Name Change

| 107   REV BODY           | 100   SKYZONE                  | 105C   PLAY CITY           | 101E   KHANYA RAMEN       |
|--------------------------|--------------------------------|----------------------------|---------------------------|
| 104-106   CRUNCH GYM     | 100B   AWAKEN CHURCH           | 106C   NINJA FACTORY       | 102E   ARMSTRONG & MCALLL |
| 103   PRIDE MARTIAL ARTS | 100-101C   LOLITA'S            | 100D   SEARCH BAR          | 103E   POSH CAFE          |
| 102   FLOATIES           | 102-103C   CHULA VISTA BREWERY | 101-103D   SPEED CIRCUIT   | 104E   DANZART            |
| 101   KID VENTURES       | 104C   THE VENUE               | 100E   LITTLE MISS BREWING | 105E   VEGA CAFFE         |