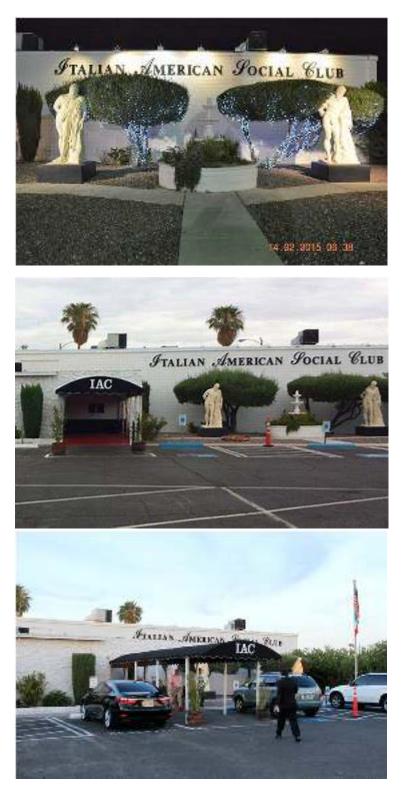

#### **Location of Display**

Sons of Italy proposes it acquires Mario Zamora's Columbus Statue ("Statue") and place the statue in a venue where it can be protected, preserved, and honored as a work of art, while also being available for any member of the public to view. We propose a common arrangement in the art world, specifically placement of the statue on long-term loan in suitable locations. Sons of Italy proposes to initially place the Statue at the Italian American Club in Las Vegas ("IAC").

The IAC was established in 1960 and has a building it owns at 2333 E. Sahara Ave Las Vegas, NV 89104. As a non-profit social club, the IAC is a hub of the Italian-American community, not only within Las Vegas, but for those visiting from around the country. They host concerts, banquets, Bocce tournaments as well as grant scholarships and promote Italian-American culture and heritage. (See <u>https://www.iacvegas.com/</u>) Importantly, the IAC facility is used to host meetings of a number of different non-profit Italian-American organizations including Sons of Italy, Knights of Columbus and others. The facility has large protected rear patio area where the Statue would be placed. Should any member of the public request to see the Statue, they will be allowed to do so.

The map view of the IAC can be seen on Google Maps reflecting the rear patio behind the main building. https://www.google.com/maps/@36.145532,-115.1160438,104m/data=!3m1!1e3

Photos of the IAC are included below.