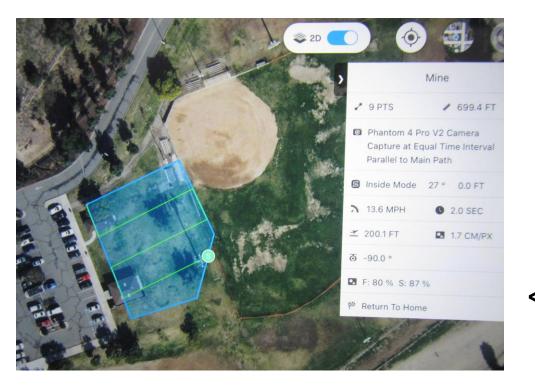

### << 2. Fly drone mission

### The Process (continued)

- 3. Prepare point cloud,
- 4. Extract digital surface model >>

#### << and orthomosaic imagery