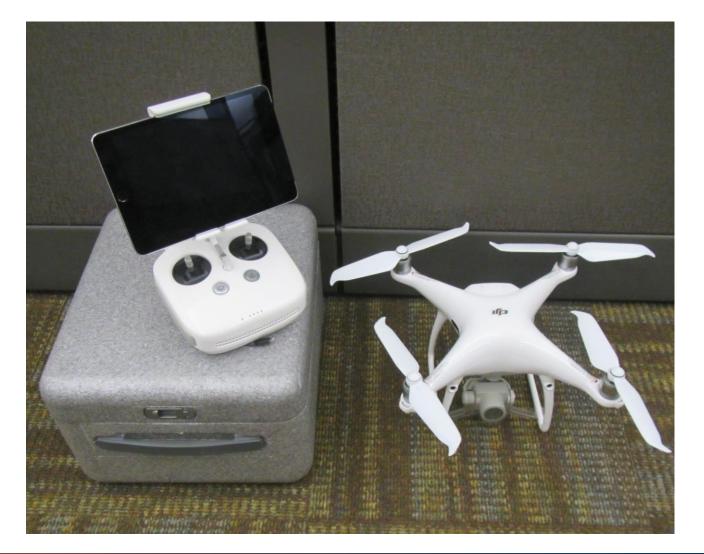

## Equipment

- Two (2) Phantom 4 Pro v2 drones
- Two (2) IPAD Minis
- Software: DJI Go 4, DJI Ground Station Pro, and Pix4D
- Drones are stored in Building B
- Access is limited by access to the building
- Drone use is limited to individuals with current FAA Part 107 certification