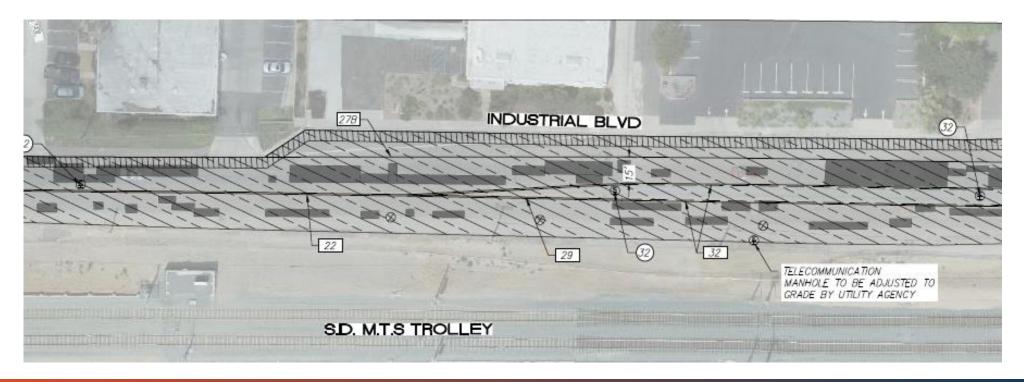

### Deliverables

Most CIP projects use the data to produce background topology

### **Deliverables** (continued)

Some CIP projects use the data as background imagery