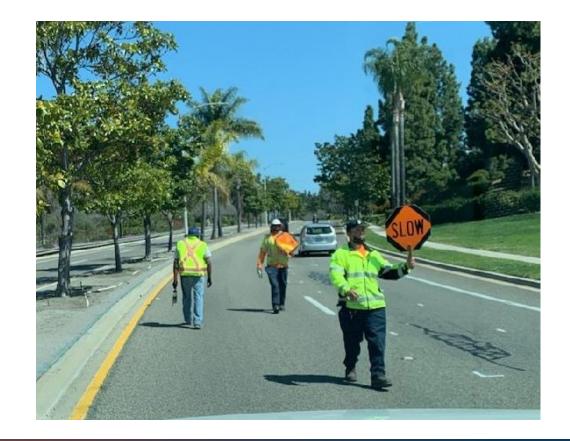

### **Benefits of Drone Use**

- Reduce the number of staff exposed to hazardous environments
- Reduce the amount of time that staff must spend in hazardous environments
- More up-to-date than other online resources
- Faster, more cost-effective, and more site-specific vs traditional aerial photogrammetry