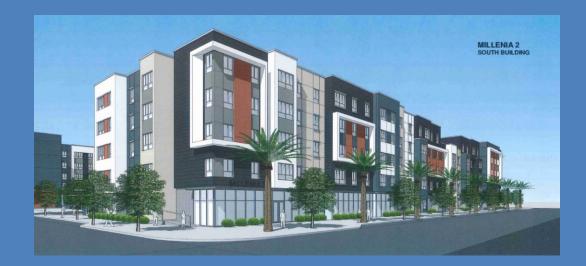

# **Project Proposal**

- 5-story stacked flat 200-unit complex
- Amenities/Community Space
  - Computer lab/lounge
  - Tot Lot
  - Bocce ball area
  - Open lawn space
- Unit Counts:
  - 56-1 bedroom
  - 86- 2 bedrooms
  - 58-3 bedrooms