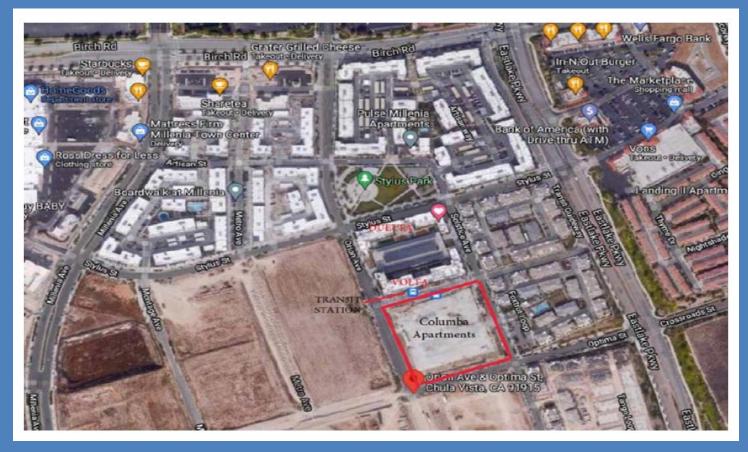

# Millenia Affordable Housing Columba Apartments

Presented by: Jose Dorado, Senior Management Analyst



# **Project Location**





# **Project Proposal**

- 5-story stacked flat 200-unit complex
- Amenities/Community Space
  - Computer lab/lounge
  - Tot Lot
  - Bocce ball area
  - Open lawn space
- Unit Counts:
  - 56-1 bedroom
  - 86- 2 bedrooms
  - 58-3 bedrooms







# Project Developer



- Over 11,000 Units Developed, Acquired and Rehabilitation in California, Arizona, and New Mexico
- 30 years experience

## Benefits of the Project

### • 200 multi-family affordable rental units

- 198 affordable units
- 2 units for onsite management
- o affordable at 30% to 60% AMI
- Consistent with Housing Element and HUD approved Consolidated Plan and Objectives

### Tonight's approval

 Final action-Housing Authority adopt the Resolution authorizing the execution and delivery of its Tax-Exempt Multi-family Revenue Note